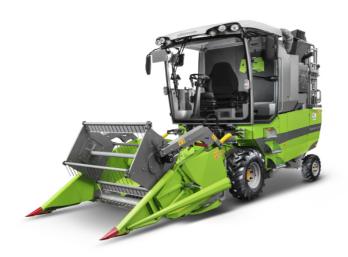

## QUANTUM CORE plot combine

- 2024 demo machine machine is available after August 2024
- 4-wheel drive
- 60" Platform Header
- · Suitable for all types of crops
- 2 person cabin with A/C
- Harvest Master H2 weighing system with Easy Harvest software
- In cab sub sampling and bagging system
- · Will be fully serviced and ready to go in August
- 12 month warranty