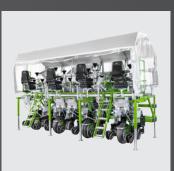

## **Dynamic Disc Plus**

## High-performance, tractor-mounted precision spaced planter

The Dynamic Disc has been specially designed to meet very high performance requirements for precision spaced planting of trial plots. Very high planting capacity can be achieved thanks to a patented sowing system, able to be mounted on basic frames by various manufacturers. Thanks to precise seed singulation, the Dynamic Disc Plus high-performance, tractor-mounted precision spaced planter prevents skipped seeds and doubles during seed placement.

## Your benefits summed up:

- Maximum precision during seed placement
- Especially gentle separation thanks to slotted disk principle
- Very suitable for multi-crop applications with various crop types ranging from corn to cereals to rapeseed starting at row spacings of 20 cm (7.8")
- 100 % seed purity in the seed metering unit
- Maximum planting speed of up to 5 km/h (3.2mph)
- Maximum flexibility for designing plots and placing seed thanks to row-independent electric sowing drive
- Modern Easy Plant planting software