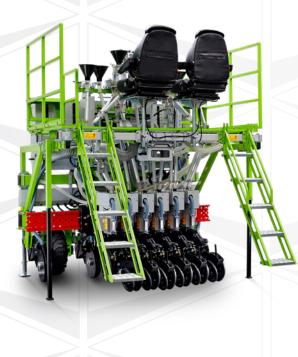

## **Dynamic Disc Plus**

## High-performance, tractor-mounted precision spaced planter

The Dynamic Disc has been specially designed to meet very high performance requirements for precision spaced planting of trial plots. Very high planting capacity can be achieved thanks to a patented sowing system, able to be mounted on basic frames by various manufacturers. Thanks to precise seed singulation, the Dynamic Disc Plus high-performance, tractor-mounted precision spaced planter prevents skipped seeds and doubles during seed placement.

## Your benefits summed up:

- Maximum precision during seed placement
- Especially gentle separation thanks to slotted disk principle
- Very suitable for multi-crop applications with various crop types ranging from corn to cereals to rapeseed starting at row spacings of 20 cm (7.8")
- 100 % seed purity in the seed metering unit
- Maximum planting speed of up to 5 km/h (3.2mph)
- Maximum flexibility for designing plots and placing seed thanks to row-independent electric sowing drive
- Modern Easy Plant planting software