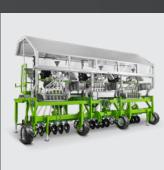

## High-performance, tractor-mounted precision spaced planter

The Dynamic Disc has been specially designed to meet very high performance requirements for precision spaced planting of trial plots. Very high planting capacity can be achieved thanks to a patented sowing system, able to be mounted on basic frames by various manufacturers. Thanks to precise seed singulation, the Dynamic Disc Plus high-performance, tractor-mounted precision spaced planter prevents skipped seeds and doubles during seed placement.

## Your benefits summed up:

- Maximum precision during seed placement
- Especially gentle separation thanks to slotted disk principle
- Very suitable for multi-crop applications with various crop types ranging from corn to cereals to rapeseed starting at row spacings of 20 cm (7.8")
- 100 % seed purity in the seed metering unit
- Maximum planting speed of up to 5 km/h (3.2mph)
- Maximum flexibility for designing plots and placing seed thanks to row-independent electric sowing drive
- Modern Easy Plant planting software