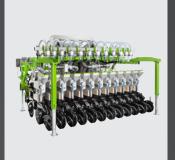

## **Dynamic Disc Plus**

## High-performance, tractor-mounted precision spaced planter

The Dynamic Disc has been specially designed to meet very high performance requirements for precision spaced planting of trial plots. Very high planting capacity can be achieved thanks to a patented sowing system, able to be mounted on basic frames by various manufacturers. Thanks to precise seed singulation, the Dynamic Disc Plus high-performance, tractor-mounted precision spaced planter prevents skipped seeds and doubles during seed placement.

## Your benefits summed up:

- Maximum precision during seed placement
- Especially gentle separation thanks to slotted disk principle
- Very suitable for multi-crop applications with various crop types ranging from corn to cereals to rapeseed starting at row spacings of 20 cm (7.8")
- 100 % seed purity in the seed metering unit
- Maximum planting speed of up to 5 km/h (3.2mph)
- Maximum flexibility for designing plots and placing seed thanks to row-independent electric sowing drive
- Modern Easy Plant planting software